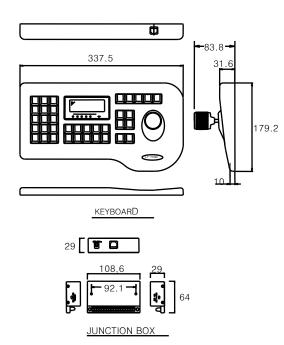

## Dimensions

### **Specifications**

| MODEL                 | DCK-255                                    |
|-----------------------|--------------------------------------------|
| Control               | Pan/Tilt, Zoom, Power, Auto Pan            |
|                       | AUX Control x 2, Preset                    |
| Connecting unit       | CCTV Receiver (DRX-502A/500)               |
|                       | PTZ DOME CAMERA                            |
| Commnication system   | RS-485 (422)                               |
| Communication speed   | RS485 – 9600bps , N , 8 , 1                |
| Connector             | Modular cable connection with junction box |
|                       | Power supplied via junction box            |
| Package               | Junction Box , 5M cable                    |
| Operating distance    | Shielded twisted pair cable: Up to 1.2km   |
| Power supply          | DC12V, 1A                                  |
| Power Consumption     | 6W                                         |
| Operating temperature | 0°C ~ +40°C                                |
| Weight                | About 1.2Kg                                |
| Dimensions            | 337.5(W) x 83.8 (H) x 179.2 (D)mm          |